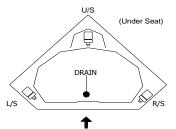

# **Quality Acrylic Bath**

# I C S Quality Acrylic Baths

# **Custom Manufacturing**

# www.ICSQUALITYBATHS.com

Clearwater, Florida

813-671-9505

### Builder Series Bath - 504 HRD CR 60 x 22 x 20

6 flow adjustable and directional jets

1 pump (1.25 BHP)

7.2Amps

(1) on/off Air Switch

Silent air induction

Operating Gallons - 50 gal. reg. usage



**Model: Specifications** 

( Cutout is 1" LESS than outside dimensions.)



| 60" | Α | Length |
|-----|---|--------|
|     |   |        |

60" В Width Flat 20"

Height 22" С

46" D **Back Corner to Center of Drain** Edge of Tub to Center of Waste Base of Tub to Center of Overflow

18" G **Bottom of Lip to Floor** 22" Right/Left Side of Tub

53.5" Front of Tub

Inside Bottom Dimension 40"L x 27"W (+/- 1/2")

### **Model: Pump Locations**



Stand Facing Tub

#### THE TOTALLY INSULATED BATH...

Each Premium Bath is surrounded by high density urethane foam insulation.

### THE INSULATION EFFECTIVELY...

Retains Heat Eliminates Motor Noise Eliminates In-Line Heater Protects Plumbing & Bath Shell



60"x60"x22" Shipping weight - 140lbs

### Optional Features Available:

- \* Tri-ssage Control with "3" Distinct Flow Rates \* Mood or LED Light
- \* Contoured Neck Support Pillow or Neck Jet Pillow
- \* Polished Brass, Polished Chrome or Brushed Nickel Trim
- \* Whirly Triple Spinning Jets