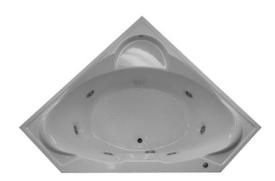

### Builder Series Bath - 504 HRD CR 60 x 22 x 20

6 flow adjustable and directional jets

1 pump (1.25 BHP)

7.2Amps

(1) on/off Air Switch

Silent air induction

Operating Gallons - 50 gal. reg. usage

**Model: Specifications** 