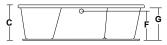

( Cutout is 1" LESS than outside dimensions.)

| 60" | Α | Length |
|-----|---|--------|
|     |   |        |

60" В Width Flat 20"

Height 22" С

46" D **Back Corner to Center of Drain** Edge of Tub to Center of Waste Base of Tub to Center of Overflow

18" G **Bottom of Lip to Floor** 22" Right/Left Side of Tub

53.5" Front of Tub

Inside Bottom Dimension 40"L x 27"W (+/- 1/2")