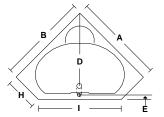

( Cutout is 1" LESS than outside dimensions.)

| 60" | Α | Length |
|-----|---|--------|
|     |   |        |

60" В Width Flat 20"

Height 22" С

46" D **Back Corner to Center of Drain** Edge of Tub to Center of Waste Base of Tub to Center of Overflow

18" G **Bottom of Lip to Floor** 22" Right/Left Side of Tub

53.5" Front of Tub

Inside Bottom Dimension 40"L x 27"W (+/- 1/2")